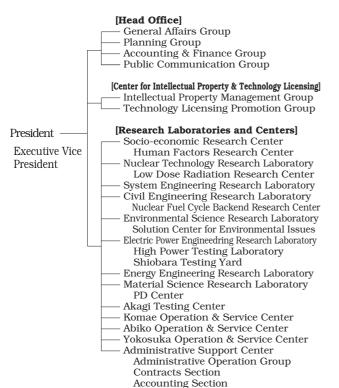

# Central Research Institute of Electric Power Industry: Organization and Activities

#### 

# Three Research Objectives

- 1. Cost reduction and ensuring reliability
- 2. Creation of integrated energy service
- 3. Harmonization of energy and environment

# Organization of the Central Research Institute of Electric Power Industry



## **Research Projects Implemented in Fiscal 2005**

| Total:                                              | 1,085 projects |  |
|-----------------------------------------------------|----------------|--|
| * In-House Research:                                | 500 projects   |  |
| (Promotive Subjects:                                | 17 Subjects)   |  |
| (Base Research Subjects:                            | 58 Subjects)   |  |
| * Researches Commissioned by Electric Utilities and |                |  |
| National Government:                                | 585 projects   |  |
|                                                     |                |  |

#### Staff Strength in Fiscal 2005

| Total (not including executives) | 774 |
|----------------------------------|-----|
| * Research S