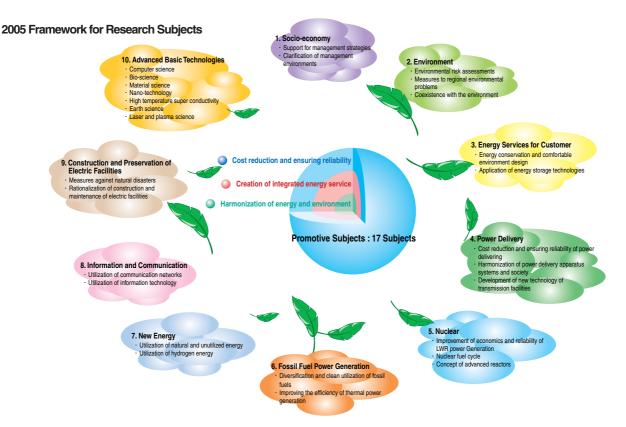

#### Promotive Subjects for Three Research Objectives and Base Research Subjects in Ten Fields